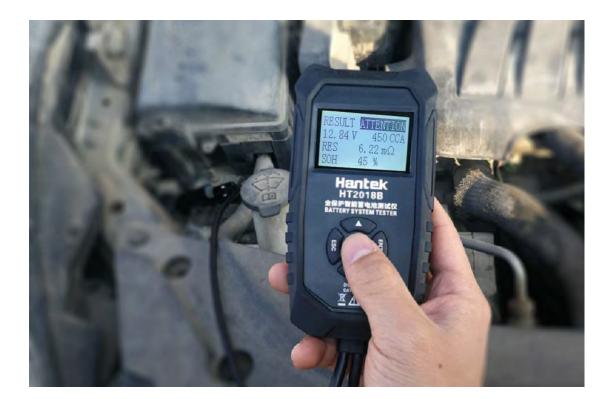

# **Automotive Battery Tester**

Storage Battery Tester Specialized for Activated Lead - acid Battery HT2018B

Toolcase

Front

HT2018B storage battery tester is a test equipment specialized for activated lead-acid battery. It can get storage battery working condition through testing starting process, charging process and electrical load process, then analyse life state of lead-acid battery rapidly and accurately.

#### Supporting multiple battery choice

Be able to test various voltage battery: 6V, 12V, 24V

CCA, IEC, EN, DIN, JIS ...

- Test car load state directly.
- Test car starting voltage.
- Test car charging voltage normally or not.
- Low frequency signal testing without external large load discharge test.
- Easily read out electrical capacity and physical condition to estimate lifecycle.
- Directly detect on the car without removing the battery.
- Rapidly and accurately display the result of battery test.
- Continuous operation, fully protected overvoltage and reverse connection protection.
- No electricity, no fever, no spark, no operating danger, mainly all adult can make it.
- Battery test: cold starting current, battery internal resistance and voltage, lifecycle analysis.
- Starting test: battery changing status during system starting.
- System test: output state during charging system working.
- Maximum load test: battery maximum load state.
- Application field: storage battery manufacturer, automobile production line, Auto 4S limited, storage battery distributor and owner of truck, private car.