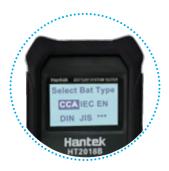

#### Supporting multiple battery choice

Be able to test various voltage battery: 6V, 12V, 24V

CCA, IEC, EN, DIN, JIS ...

- Test car load state directly.
- Test car starting voltage.
- Test car charging voltage normally or not.
- Low frequency signal testing without external large load discharge test.
- Easily read out electrical capacity and physical condition to estimate lifecycle.
- Directly detect on the car without removing the battery.
- Rapidly and accurately display the result of battery test.
- Continuous operation, fully protected overvoltage and reverse connection protection.
- No electricity, no fever, no spark, no operating danger, mainly all adult can make it.
- Battery test: cold starting current, battery internal resistance and voltage, lifecycle analysis.
- Starting test: battery changing status during system starting.
- System test: output state during charging system working.
- Maximum load test: battery maximum load state.
- Application field: storage battery manufacturer, automobile production line, Auto 4S limited, storage battery distributor and owner of truck, private car.