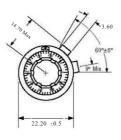

ting devices
- Excellent legibility
- High Force and positive brake
- Standard models to fit 6mm or 6.35mm Diameter shaft

## **Technical Characteristics**

15 Counting capacity, maximum turns For shaft diameter 6mm or 6.35mm For bushing diameter 9.53mm Depth: maximum, from face of panel 22.86mm **Shaft Extension:** 19.84mm Maximum, from face of panel Minimum, from face of panel 15.95mm **Bushing Extension:** Maximum, from face of panel 7.62mm Locking mechanism positive action with detent

Wight (nominal) 9 grams Number of set screws Number height 1.27mm **Black Plastic Knob** material Dial finish White Numerals on Satin Chrome Housing finish Satin Chrome Operating temperature range -55 to +85 Degree C Torque with brake engaged 550mN.m Dial divisions 50 per turn

## **Outline Dimension**





## How to order

ZS - 22 - 15

A B C

A - Type

B-Diameter of housing: 22mm

C - Maximum turns: 15