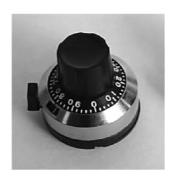

## **Features**

- Match with precision potentiometer or other rotating devices
- Excellent legibility
- High Force and positive brake
- Standard models to fit 6mm or 6.35mm Diameter shaft

## **Technical Characteristics**

15 Counting capacity, maximum turns For shaft diameter 6mm or 6.35mm For bushing diameter 9.53mm Depth: maximum, from face of panel 22.86mm **Shaft Extension:** 19.84mm Maximum, from face of panel Minimum, from face of panel 15.95mm **Bushing Extension:** Maximum, from face of panel 7.62mm Locking mechanism positive action with detent

Wight (nominal) 9 grams Number of set screws Number height 1.27mm **Black Plastic Knob** material Dial finish White Numerals on Satin Chrome Housing finish Satin Chrome Operating temperature range -55 to +85 Degree C Torque with brake engaged 550mN.m Dial divisions 50 per turn