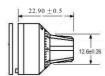

ng devices
- Excellent legibility
- High Force and positive brake
- Standard models to fit 6mm or 6.35mm Diameter shaft

## **Technical Characteristics**

15 Counting capacity, maximum turns For shaft diameter 6mm or 6.35mm For bushing diameter 9.53mm Depth: maximum, from face of panel 22.86mm **Shaft Extension:** 19.84mm Maximum, from face of panel Minimum, from face of panel 15.95mm **Bushing Extension:** Maximum, from face of panel 7.62mm Locking mechanism positive action with detent

Wight (nominal) 9 grams Number of set screws Number height 1.27mm **Black Plastic Knob** material Dial finish White Numerals on Satin Chrome Housing finish Satin Chrome Operating temperature range -55 to +85 Degree C Torque with brake engaged 550mN.m Dial divisions 50 per turn

## **Outline Dimension**





## How to order

ZS - 22 - 15

A B C

A - Type

B-Diameter of housing: 22mm

C - Maximum turns: 15